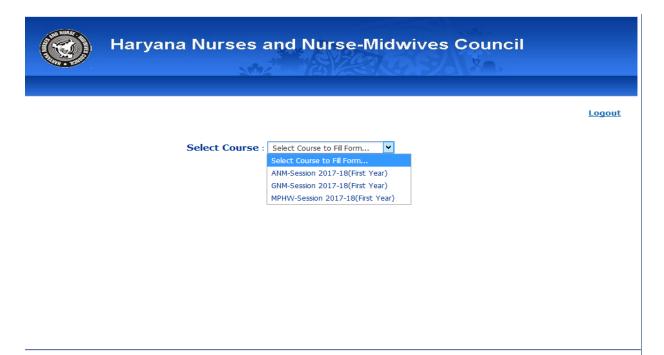

Please enter your unique login id and password here as provided by the council.

S.C.O. No. 4, 2nd floor, Sector 16, Panchkula Pincode :134108 haryananursescouncil@gmail.com

After login in you are advised to select the course for which you want to fill the exam form.