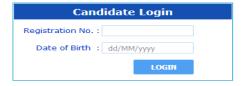

Enter you Registration No. and Date of Birth and you can print your examination form after that.